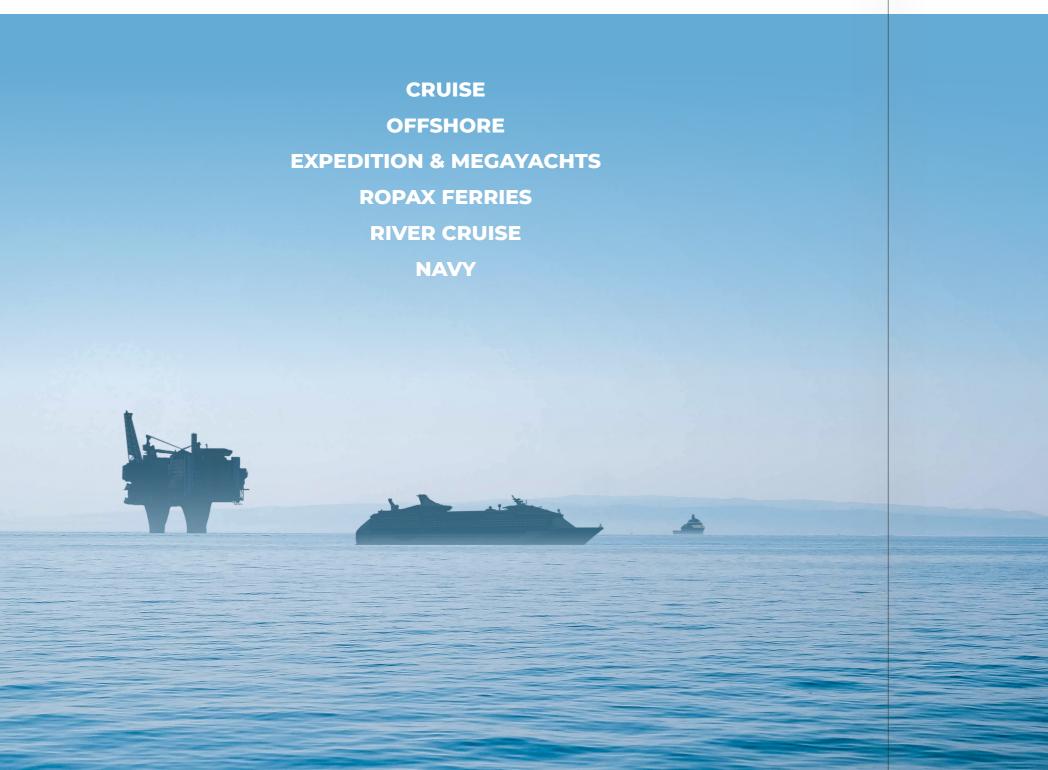

#### **SHIP TYPES WE SERVE**

THROUGHOUT THE WHOLE LIFECYCLE

We specialize in everything from large cruise ships and offshore platforms to smaller vessels like ferries, river cruises, megayachts, naval vessels, and offshore vessels. Despite many similarities, these different segments all have a slightly different focus and set of preferences.

By working closely with each segment, we have learned how to serve our customers according to their values and requirements. We can bring the best from each segment and utilize it for value engineering in other segments. Luxury items bought in big volumes become affordable. Deep knowledge about strict offshore regulations ensures that also our commercial vessel deliveries comply with the strictest requirements.